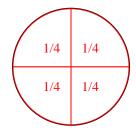

5) Split the shape into 2 equal parts and label each part.

7) Split the shape into 4 equal parts and label each part.

9) Split the shape into 8 equal parts and label each part.

3) Split the shape into 4 equal parts and label each part.

5) Split the shape into 2 equal parts and label each part.

7) Split the shape into 4 equal parts and label each part.

9) Split the shape into 8 equal parts and label each part.