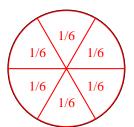

**6)** Split the shape into 3 equal parts and label each part.

8) Split the shape into 6 equal parts and label each part.

1) Split the shape into 6 equal parts and label each part.

3) Split the shape into 4 equal parts and label each part.

6) Split the shape into 3 equal parts and label each part.

8) Split the shape into 6 equal parts and label each part.

1) Split the shape into 6 equal parts and label each part.

| 1/6 | 1/6 | 1/6 |
|-----|-----|-----|
| 1/6 | 1/6 | 1/6 |