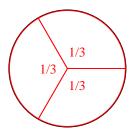

## Partition and label each shape.

**Ex**) Split the shape into 3 equal parts and label each part.

2) Split the shape into 8 equal parts and label each part.

**4)** *Split the shape into 2 equal parts and label each part.* 