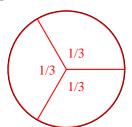

## Partition and label each shape.

**Ex**) Split the shape into 3 equal parts and label each part.

2) Split the shape into 8 equal parts and label each part.

**4)** *Split the shape into 2 equal parts and label each part.* 