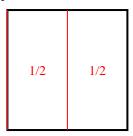

## Partition and label each shape.

**Ex**) Split the shape into 3 equal parts and label each part.

2) Split the shape into 8 equal parts and label each part.

**4)** *Split the shape into 2 equal parts and label each part.* 