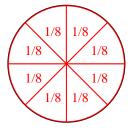

## Partition and label each shape.

**Ex**) Split the shape into 3 equal parts and label each part.

2) Split the shape into 8 equal parts and label each part.

**4)** *Split the shape into 2 equal parts and label each part.* 