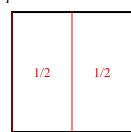

## Partition and label each shape.

**Ex**) Split the shape into 3 equal parts and label each part.

2) Split the shape into 8 equal parts and label each part.

**4)** *Split the shape into 2 equal parts and label each part.* 